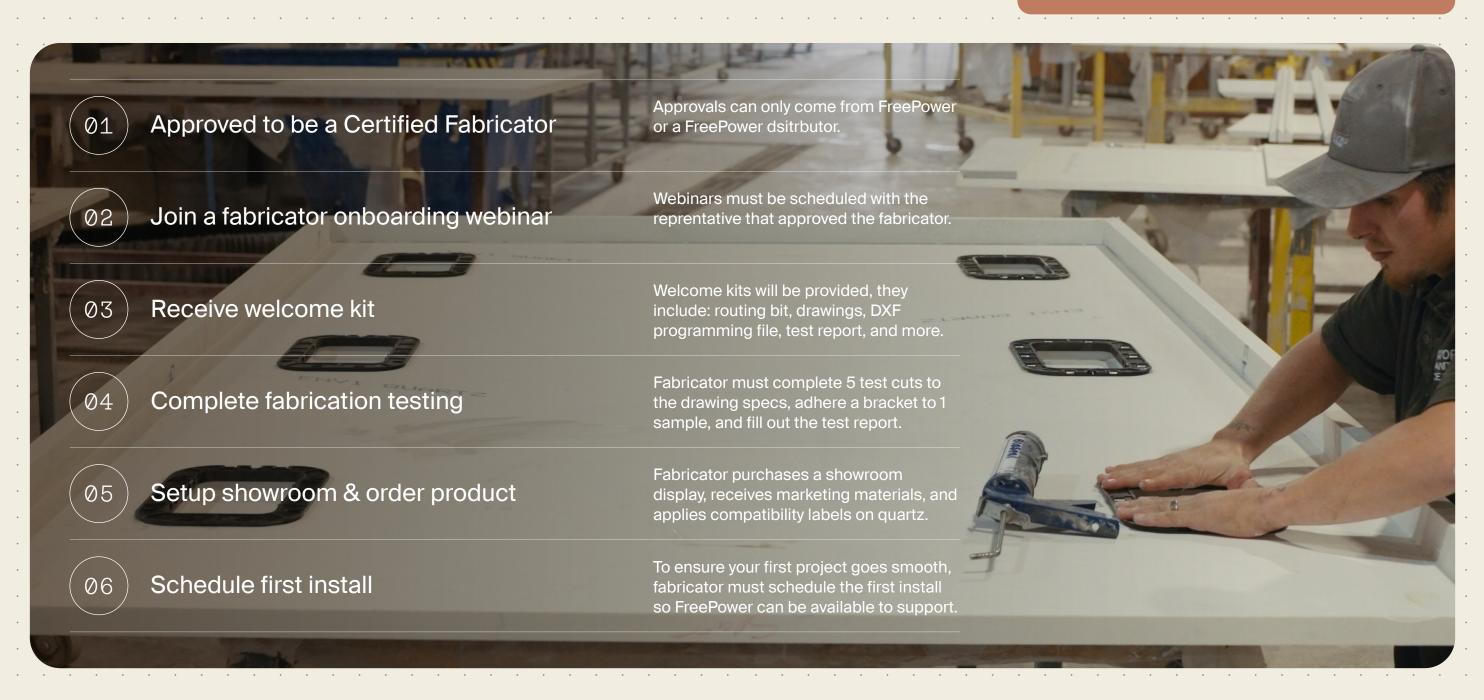

## **Certification Steps**

FREEPOWER

In order to install FreePower, fabricators must go through the FreePower certification process.

Now certifying preferred fabricators

## FreePower Certified Fabricators

In order to install FreePower, fabricators must go through the FreePower certification process.